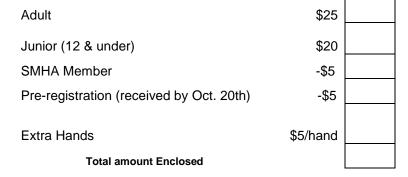

## Fees

- \$25 adults (Includes member-for-a-day fee & one poker hand!)
- \$20 under 12 (Includes member-for-a-day fee & one poker hand!)
- Additional poker hands, \$5 each
- Discounts given for preregistration & SMHA members (\$5 for each)
- Receive a FREE poker hand when you donate a new prize valued at \$10 or more
- **Bring a Picnic Lunch**