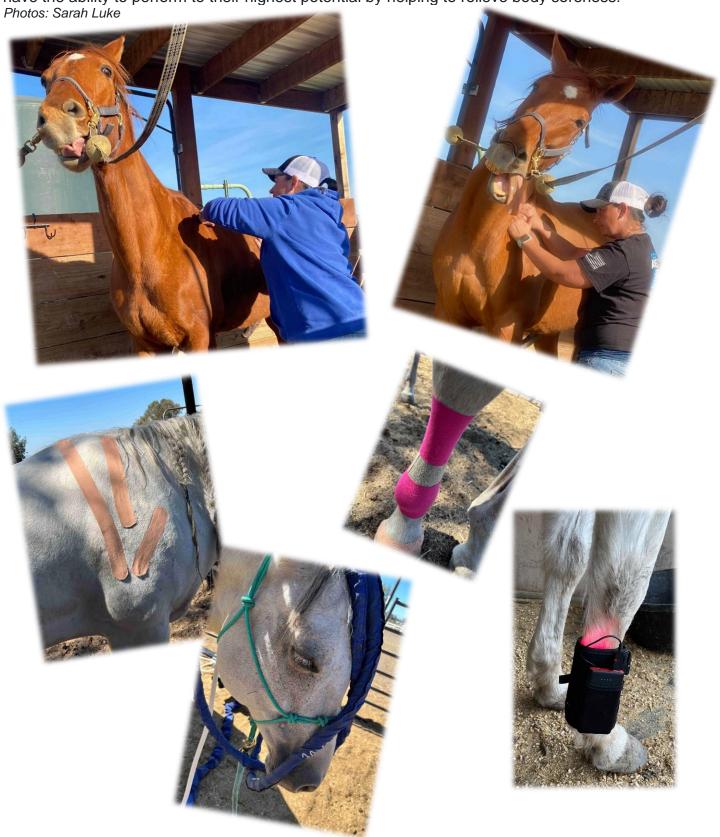

### February Meeting Speaker: Sarah Luke

I am a certified equine sports massage therapist. I made a career change in 2020 when I received my certification. As a massage therapist, I specialize in performance horses, but I work to help all horses feel their best in and out of the arena. Our horses are athletes, and my ultimate goal is to ensure they have the ability to perform to their highest potential by helping to relieve body soreness!