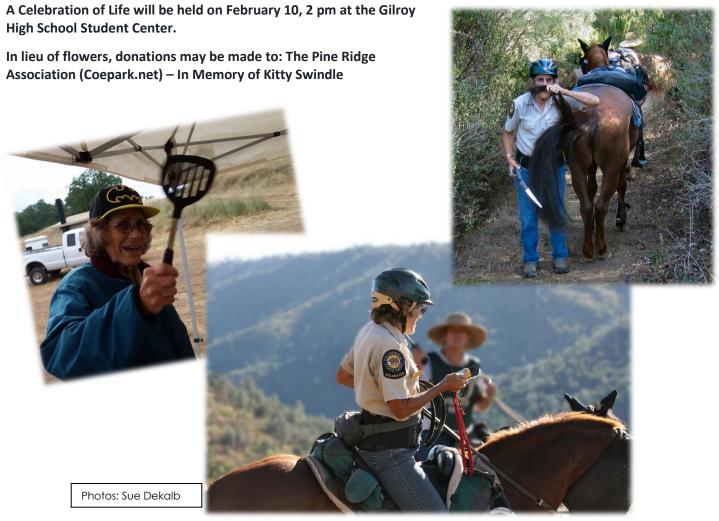

# Kitty Swindle

Longtime SMHA member, Kitty Swindle passed away on January 19, 2024.

February 2024 San Martin Horseman's Association

Kitty was a lifelong horsewoman who joyfully rode thousands of miles of trails, preferably on a fast horse. She competed in many NATRC and AERC rides, winning awards and making friends.

A dedicated volunteer, Kitty was a 30 year member of the Pine Ridge Association Mounted Assistance Unit with 12,000 hours of service doing patrols, putting on and assisting in hundreds of events such as Raincoats and Rubber Boots, Ranch Days, Tarantulafest, Mother's Day Breakfast and many others.

She was also a member of the Santa Clara County Mounted Assistance Unit and San Martin Horseman's Association.

Many hours were spent Square Dancing with friends and Kitty crafted hundreds of backpacks and pencil bags as a volunteer seamstress for Operation Christmas Child.

Hiking both Half Dome in Yosemite and the Grand Canyon were proud accomplishments.

P.O. Box 275 San Martin, CA 95046 Page 5

www.smhorse.org