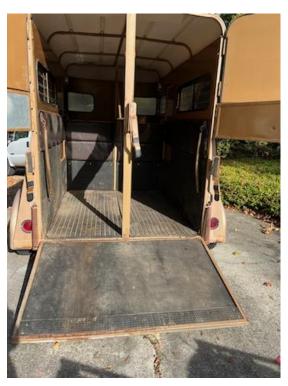

**FOR SALE:** Logan 1989 2-horse, straight load trailer. Malibu model, 2 axel, unladen weight: 2600, original owner. Best reasonable offer accepted. Located in the Santa Cruz Mountains. Contact: sfrancy1@aol.com